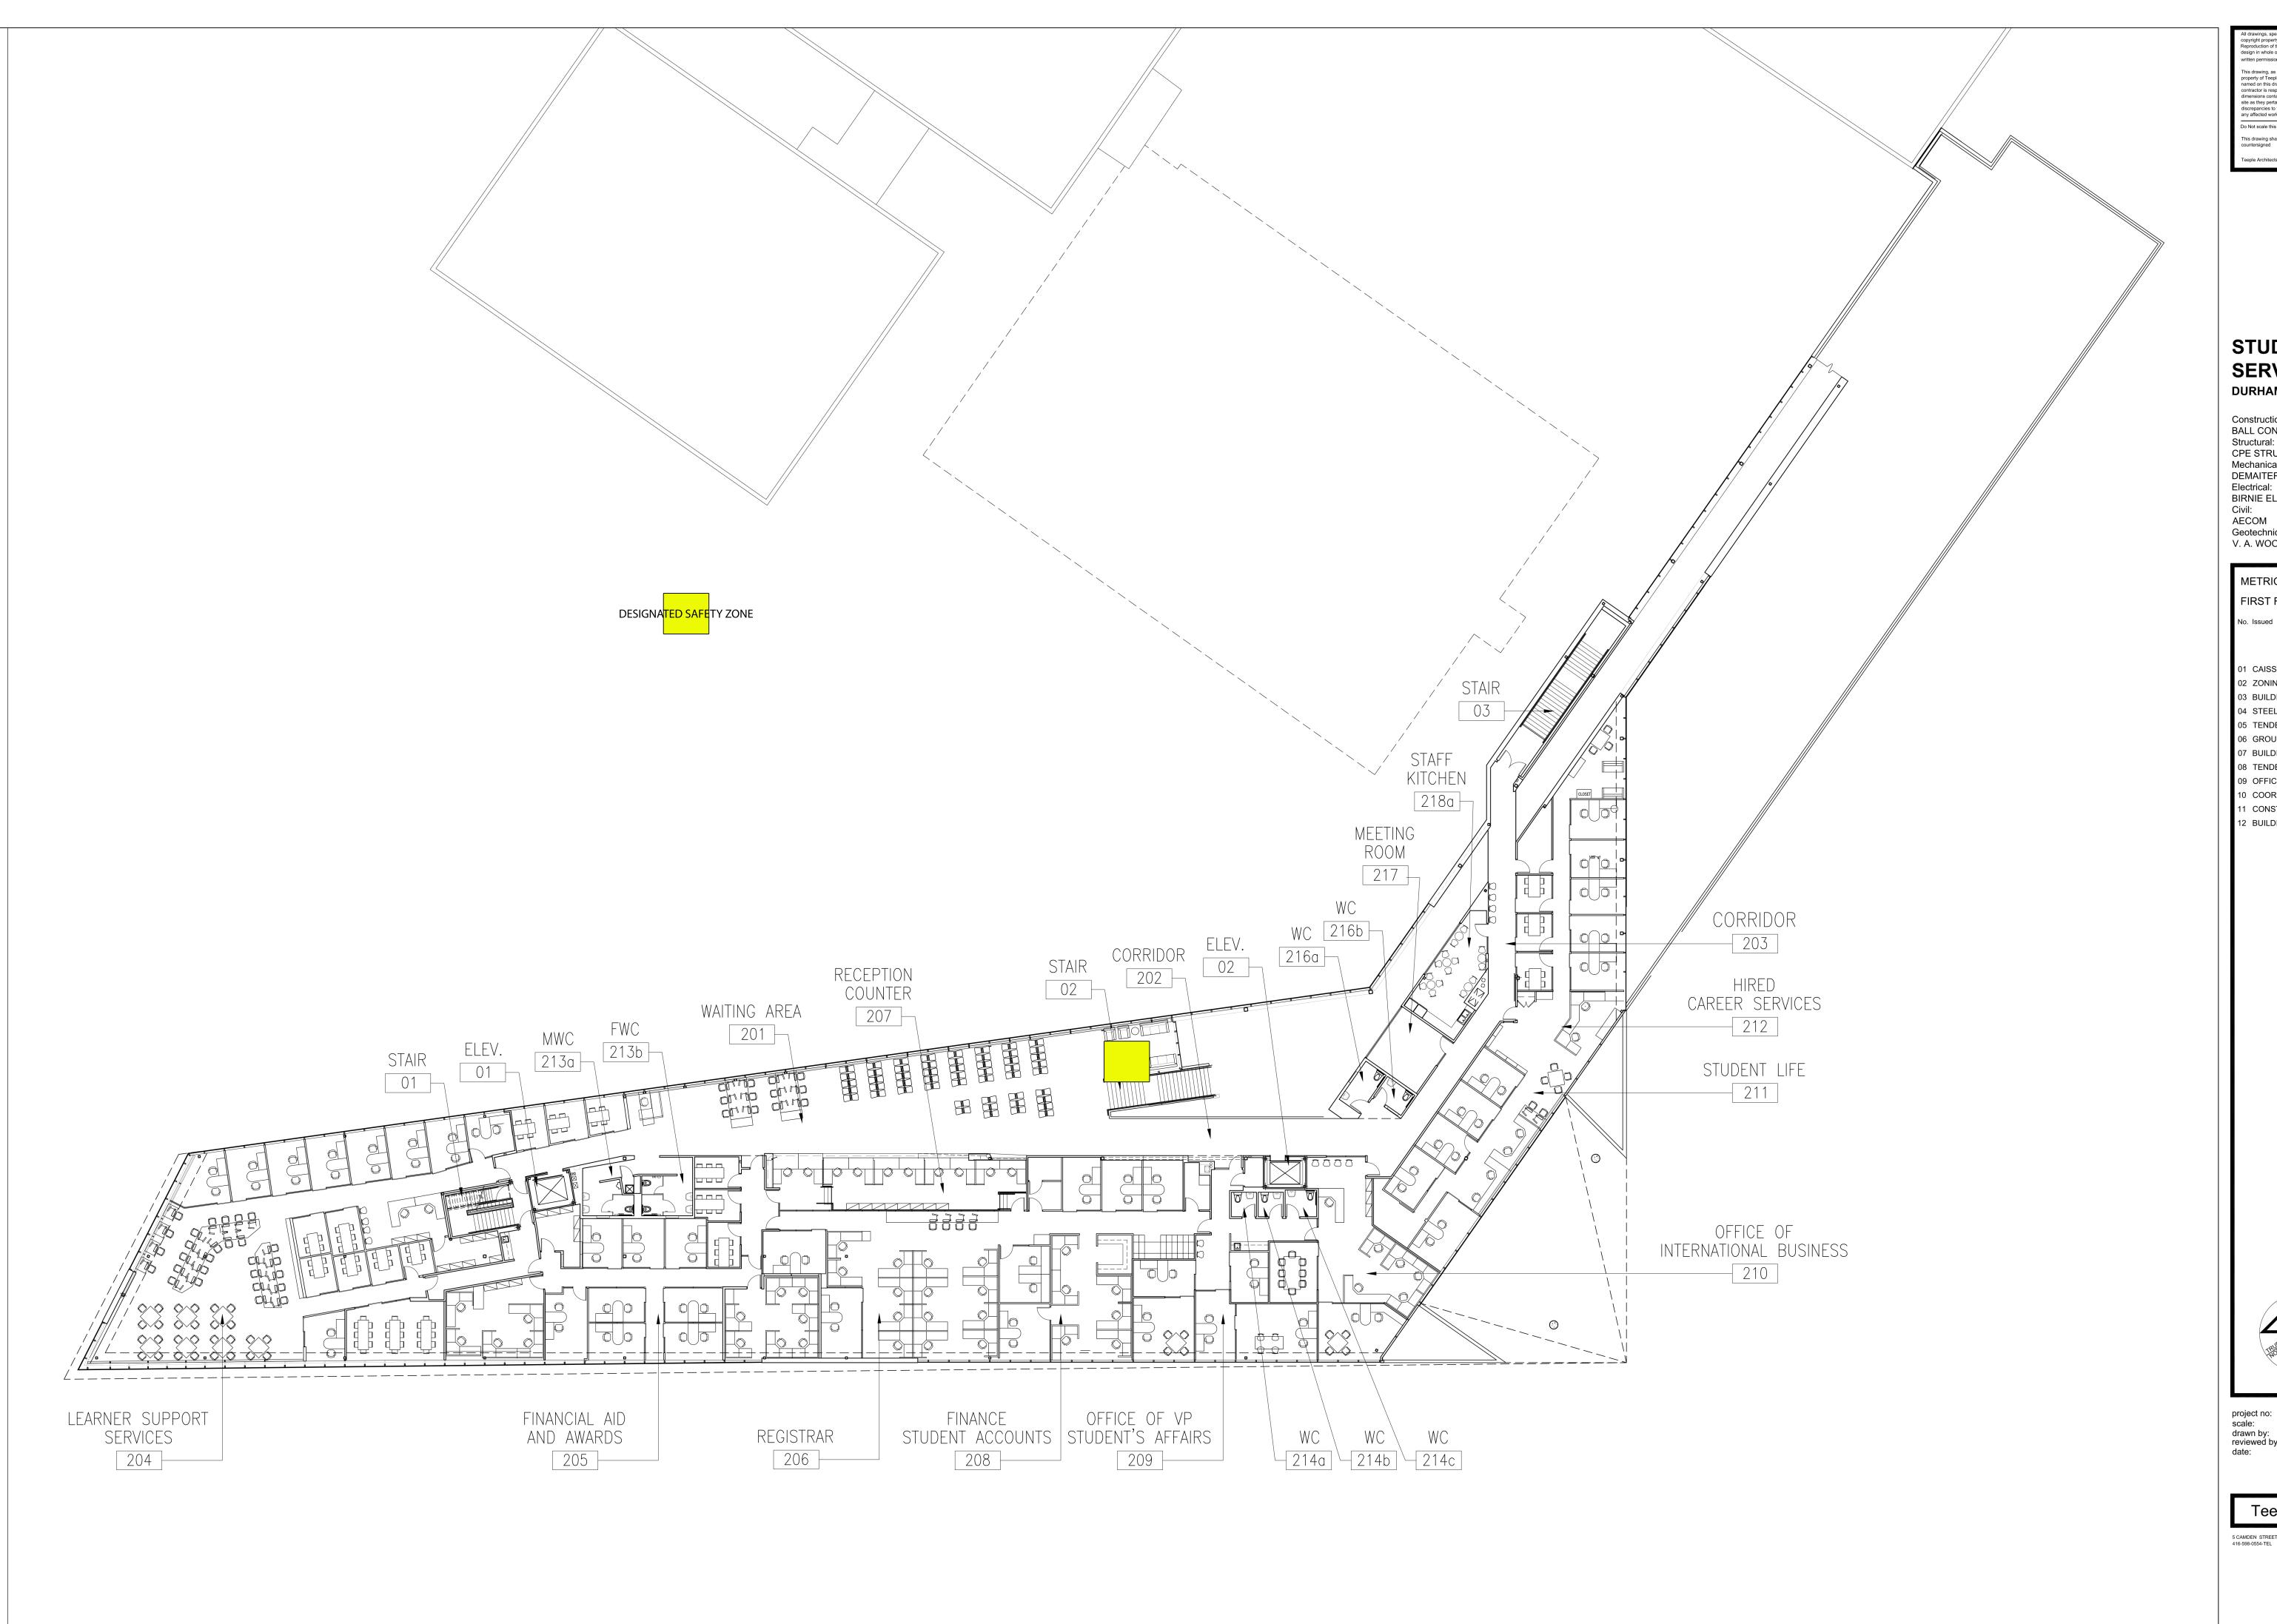

## **STUDENT SERVICES CENTRE**

**DURHAM COLLEGE, OSHAWA** 

Construction Manager: BALL CONSTRUCTION LTD. Structural:

CPE STRUCTURAL CONSULTANTS LTD. Mechanical: DEMAITER ENGINEERING INC.

BIRNIE ELECTRIC LIMITED

Geotechnical: V. A. WOOD ASSOCIATES

METRIC SCALE DRAWING FIRST FLOOR ELEV. 154.35m

01 CAISSON PERMIT

02 ZONING APPROVAL 03 BUILDING PERMIT 2009.11.2 04 STEEL STRUCT. TENDER 2009.11.2 05 TENDER #3 06 GROUND SLAB CONSTR. 2010.01. 07 BUILDING PERMIT 2010.01.22

08 TENDER #4 09 OFFICE LAYOUTS 2010.03.0 10 COORDINATION 2010.04.08

11 CONSTRUCTION 2010.05.21 12 BUILDING PERMIT 2010.06.01

SERVICES CENTRE, DURHAM COLLEGE
Dishawa, Ontario | Canada L1H 7K4 | TEL: (905) 721-2000 | FAX: (905) 721-3113

09-111 1:200 LC MB 2009/10/30

STUDENT (2) Commencement Drive 1 (9)

Teeple Architects <sup>™</sup>

SECOND FLOOR PLAN